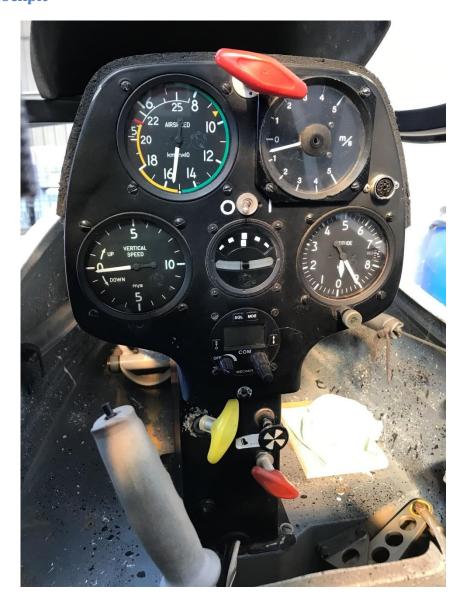

### **INSTALLED AVIONICS EQUIPMENT**

| AVIONICS SYSTEM | MODEL     | MANUFACTURER |
|-----------------|-----------|--------------|
| COM. VHF        | AR4201    | BECKER       |
| ALTIMETER       | W-10S-K   | PZL          |
| ANEMOMETER      | PR-250S-K | PZL          |
| TURN INDICATOR  | EZS-5-P   | PZL          |
| VARIOMETER      | WRM-10-K  | PZL          |

## AIRCRAFT PICTURES (Cont.) Front cockpit