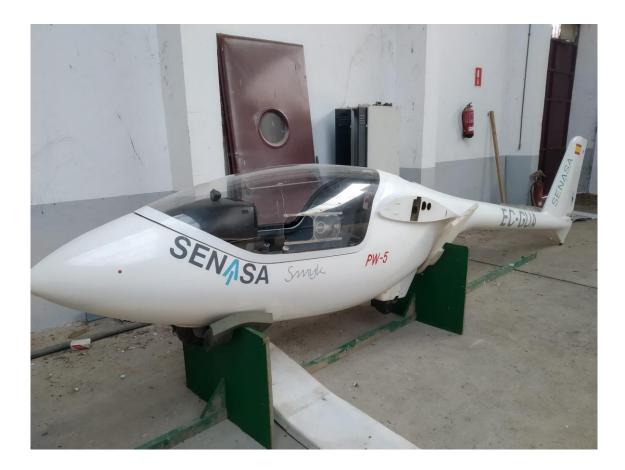

# **AIRCRAFT TECHNICAL SPECIFICATIONS**



#### **GENERAL**

| MODEL               | PW - 5 "SMYK" |
|---------------------|---------------|
| MANUFACTURER        | PZL-SWIDNIK   |
| <b>REG NUMBER</b>   | EC-GUA        |
| SERIAL NUMBER       | 17-10-006     |
| TOTAL AIRCRAFT TIME | 873:54        |
| TOTAL LANDINGS      | 849           |
| YEAR OF MANUFACTURE | 1997          |
|                     |               |



### **WEIGHTS & INTERIOR**

| LAST EMPTY WEIGHT (13/11/2003) | 189 kg | INTERIOR | 1 seat |
|--------------------------------|--------|----------|--------|
| MAX. EMPTY WEIGHT              | 190 kg |          |        |

### AIRFRAME STATUS

| Total Hours | Annual ir | Annual inspection |          | spection |
|-------------|-----------|-------------------|----------|----------|
| Landings    | Interval  | Next Du