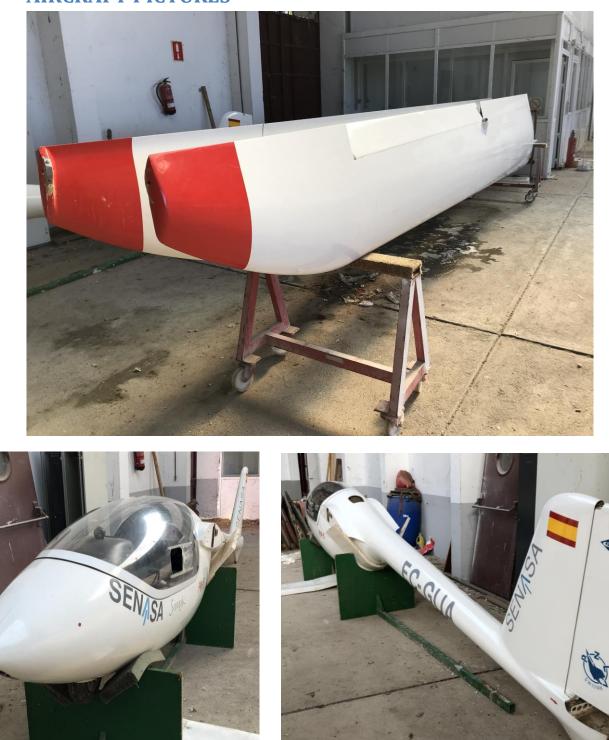

|

### AIRFRAME STATUS

| Total Hours | Annual ir | Annual inspection |          | spection |
|-------------|-----------|-------------------|----------|----------|
| Landings    | Interval  | Next Due          | Interval | Next Due |
| As of       | 1 Year    | PENDING           | 1000 FH  | 126 FH   |

### **INSTALLED AVIONICS EQUIPMENT**

| AVIONICS SYSTEM | MODEL     | MANUFACTURER |
|-----------------|-----------|--------------|
| COM. VHF        | AR4201    | BECKER       |
| ALTIMETER       | W-10S-K   | PZL          |
| ANEMOMETER      | PR-250S-K | PZL          |
| TURN INDICATOR  | EZS-5-P   | PZL          |
| VARIOMETER      | WRM-10-K  | PZL          |

All avionics equipment are expired in accordance to SENASA's maintenance program.



PW - 5 "SMYK"

# **AIRCRAFT PICTURES**





## AIRCRAFT PICTURES (Cont.) Front cockpit



# SEN/SA

# **AIRCRAFT DOCUMENTS**

| 410 2                                                                                                                                                                                                                                                       | CERTIFICADO DE AERONAVEGABILIDAD                                                                                                                                                                                                                                                                                                                                                   |                                                       |                          |
|-